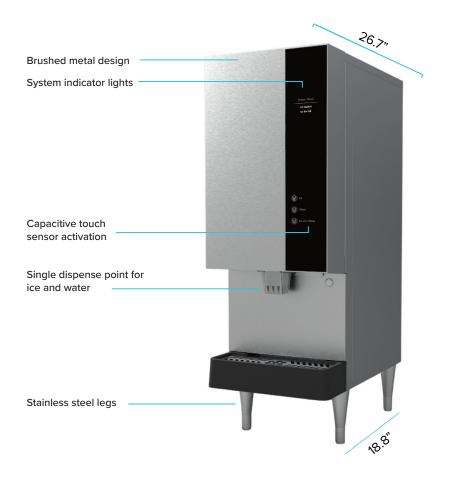

### **Innovative Features & Technology**

- Combination nugget-style ice and water dispenser
- · Capacitive touch sensor activation
- Available with optional base cabinet

#### **Easy Maintenance Design**

- High clearance stainless steel legs
- Smooth front surface for quick and easy cleaning
- High capacity drip tray prevents spills

#### **Reliable & Dependable Components**

- 30 lb. capacity stainless steel ice bin
- Ice production:

380lbs/day @ 70F air + 50F water

289lbs/day @ 90F air + 70F water

• Ventilation on top of unit allows freedom of placement