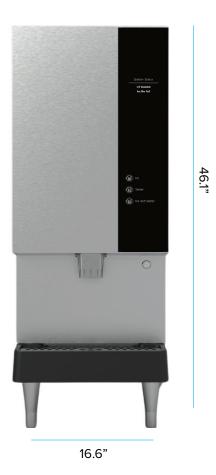

# i30 COMMERCIAL ICE AND WATER DISPENSER

Available with optional base cabinet

| Description                | Specification            | Description                   | Specification                                                        |
|----------------------------|--------------------------|-------------------------------|----------------------------------------------------------------------|
| Unit Weight                | 223 lbs.                 | Daily Ice Production          | 380lbs/day @ 70F air + 50F water<br>289lbs/day @ 90F air + 70F water |
| Unit Dimensions            | 46.1"h x 16.6"w x 26.7"d | Ice Bin Capacity              | 30 lbs.                                                              |
| Base Cabinet<br>Dimensions | 28.3"h x 16.6"w x 26.7"d | Recommended Water<br>Pressure | 30-60 psi                                                            |
| Dispense Height            | 10.5"                    | Rated Voltage/<br>Frequency   | 115v/60hz                                                            |
| Water Temperature          | Ambient                  | Power Consumption             | 8.8A Nominal                                                         |